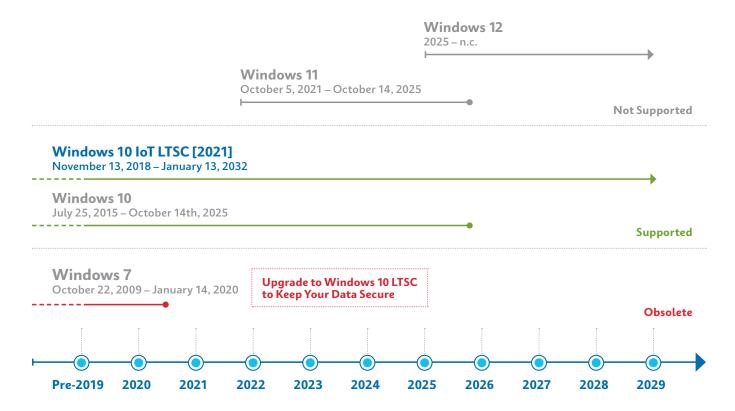

## A Deep Dive Into Windows History

Although Windows 11 is available on the public market, Microsoft will stop supporting it in 2025.
Windows 10 IoT LTSC will help you secure your data and benefit from security updates until 2032. If your computer runs on Windows 7, which is no longer supported by Microsoft, we will facilitate your upgrade to a Cepheid-configured Windows 10 IoT LTSC computer.

#### LTSC or Long-Term Servicing Channel

This limited version of Windows reinforces your IT security thanks to its extended support and integrated Microsoft Defender antivirus solution.