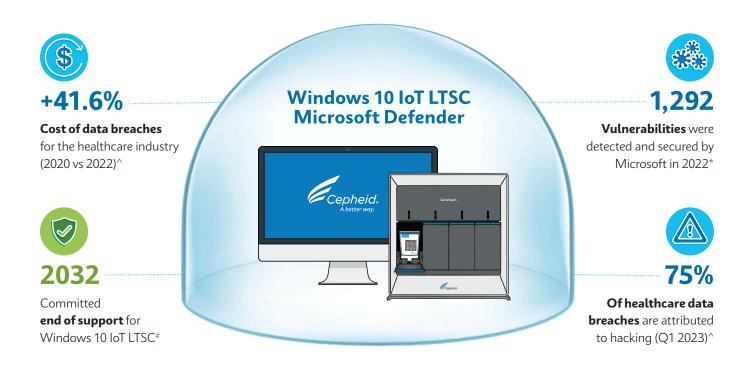

#### LTSC or Long-Term Servicing Channel

This limited version of Windows reinforces your IT security thanks to its extended support and integrated Microsoft Defender antivirus solution.

## Ready to upgrade to Windows 10 IoT LTSC?

Reach out to your local sales representative to get started!

At every step, our team will support your upgrade and prioritize your data security.

- \* https://www.cybersecurite-solutions.com/avec-1-292-vulnerabilites-detectees-en-2022-lunivers-microsoft-a-atteint-un-niveau-record/
- https://parachute.cloud/cyber-attack-statistics-data-and-trends/
- # https://learn.microsoft.com/en-us/lifecycle/products/windows-10-iot-enterprise-ltsc-2019