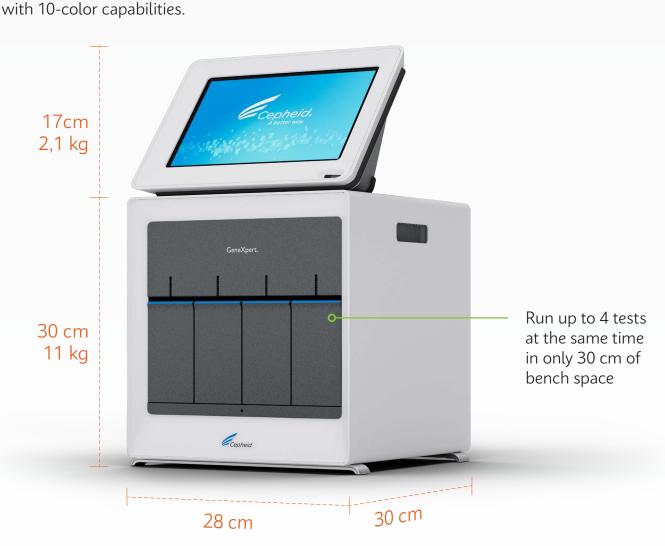

#### **SPECIFICATIONS**

| Power Requirements     | 1.5A @ 220V - (AC Adapter Output 2.5A @24Vdc)                      |
|------------------------|--------------------------------------------------------------------|
| Touchscreen Dimensions | 28 x 17 x 17 cm   2,1 kg                                           |
| Operating System       | Windows 1 Enterprise LTSC                                          |
| Network Connections    | 1 GB Ethernet, WiFi 5 certified (includes a removable WiFi dongle) |
| Ports                  | 4x USB, 1x HDMI, 1x DisplayPort, 7x Ethernet                       |