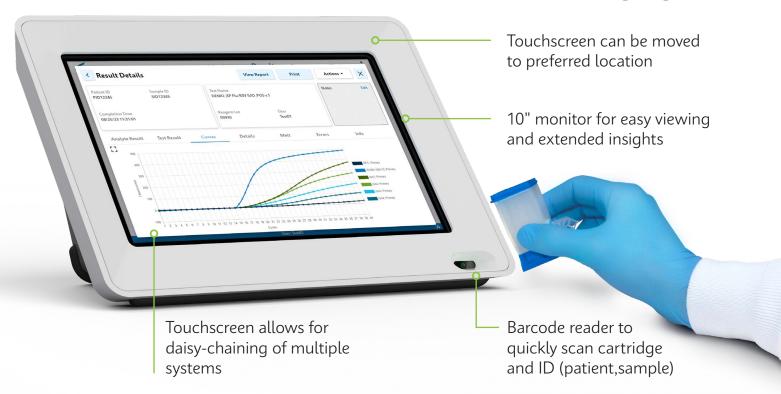

# The new GeneXpert system with touchscreen features an intuitive user interface, reduced footprint, and extended connectivity.

The GeneXpert system with touchscreen enhances diagnostic testing with a simplified workflow, providing space savings and increased flexibility.

### Get the **PCR**plus advantage. Get **MORE** than results.

**Easy to Use** — Streamlined workflow with clear step-by-step instructions, providing a superior user experience and reducing the need for training.