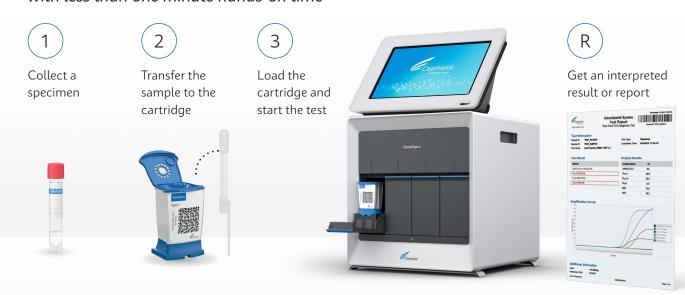

C Data Manager thanks to the support of main protocols: HL7, ASTM and POCT1-A2.



Compact — Reduced footprint allows for maximized bench space and wipe cleaning.



## **Product Highlights**



## Cepheid OS Software

The Cepheid OS software combines an intuitive user interface with a range of capabilities intended to streamline workflows and improve productivity. The software is designed to simplify and automate routine tasks from pre-analytical to post-analytical processes, empowering users in various molecular diagnostic settings.

**Did You Know?** If you already have a GeneXpert system in your lab, there is no need to change your whole system: simply keep your instrument an upgrade your computer to a touchscreen.

## Workflow in 3 Easy Steps

with less than one minute hands-on time



#### Seamless Connectivity

Have confidence providing the highest quality testing by connecting your GeneXpert system within your healthcare IT ecosystem and transmitting patient data safely.



Easy Connection to Your Infrastructure — Connect your GeneXpert with Ethernet or WiFi.

Secure Your Data — Single-app User Interface and Windows 10 with extended support (LTSC) offer increased system security and data privacy. Enable data encryption capabilities with the embedded Trusted Platform Module (TPM).

Connectivity — Automate pre- and post-analytical data processing with built-in interface options for HL7, ASTM, and POCT1-A2 CLSI communication standards.

**Remote Support** — Integrated remote access button to enable secure on-demand remote support with Cepheid Technical Support.

**Remo