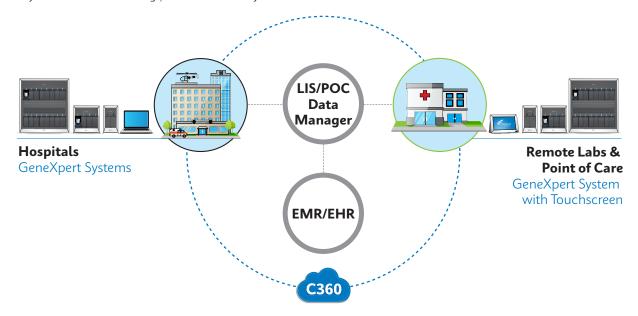

#### Seamless Connectivity

Have confidence providing the highest quality testing by connecting your GeneXpert system within your healthcare IT ecosystem and transmitting patient data safely.

Easy Connection to Your Infrastructure — Connect your GeneXpert with Ethernet or WiFi.

Secure Your Data — Single-app User Interface and Windows 10 with extended support (LTSC) offer increased system security and data privacy. Enable data encryption capabilities with the embedded Trusted Platform Module (TPM).

Connectivity — Automate pre- and post-analytical data processing with built-in interface options for HL7, ASTM, and POCT1-A2 CLSI communication standards.

**Remote Support** — Integrated remote access button to enable secure on-demand remote support with Cepheid Technical Support.

**Remote System Monitoring** — Real-time tracking of instrument utilization and performance with our cloudbased monitoring system, Cepheid 360.