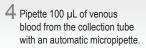

Label the side of the cartridge with the Sample ID. 2 Open the cartridge lid.

3 Mix the venous blood contained in EDTA collection tube by inverting the tube at least 7 times

5 Place the pipette in the sample chamber and slowly transfer 100µL of venous blood from the collection tube into the sample chamber of