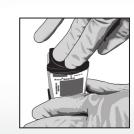

Label the side of the cartridge with the Sample ID. 2 Open the cartridge lid.

3 Mix the venous blood contained in EDTA collection tube by inverting the tube at least 7 times

5 Place the pipette in the sample chamber and slowly transfer 100µL of venous blood from the collection tube into the sample chamber of