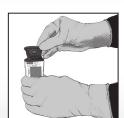

 Allow the cartridge to adjust to room temperature prior to starting the test.

Label the side of the cartridge with the Sample ID.

3 Place the Minivette all the way in the sample chamber of the cartridge.