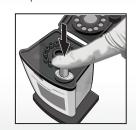

4 Slowly press down the piston to dispense the whole blood sample.

5 Close the cartridge lid.

6 Start the test within the timeframe specified in the package insert.

© 2018 Cepheid 301-4721 Rev. A August 2018