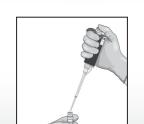

Label the side of the cartridge with the Sample ID. 2 Open the cartridge lid.

3 Mix the venous blood contained in EDTA collection tube by inverting the tube at least 7 times

5 Place the pipette in the sample chamber and slowly transfer 100µL of venous blood from the collection tube into the sample chamber of

6 Close the cartridge.

Start the test within the timeframe specified in the package insert.

301-4721 Rev. A August 2018 © 2018 Cepheid