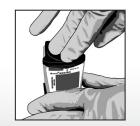

 Allow the cartridge to adjust to room temperature prior to starting the test.

Label the side of the cartridge with the Sample ID.

3 Place the Minivette all the way in the sample chamber of the cartridge.

4 Slowly press down the piston to dispense the whole blood sample.

5 Close the cartridge lid.

6 Start the test within the timeframe specified in the package insert.

© 2018 Cepheid 301-4721 Rev. A August 2018