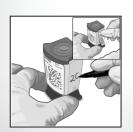

 Allow the cartridge to adjust to room temperature prior to starting the test.

Label the side of the cartridge with the Sample ID.

3 Place the Minivette all the way in the sample chamber of the cartridge.