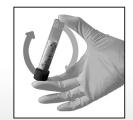

Cepheid Technical Support

US office

European office

(888) 838-3222, Option 2 techsupport@cepheid.com

+33 563 825 319 support@cepheideurope.com NOTE: • Collect 100µL of the whole blood sample using the Minivette

 Allow the cartridge to adjust to room temperature prior to starting the test.

Label the side of the cartridge with the Sample ID.

3 Place the Minivette all the way in the sample chamber of the cartridge.